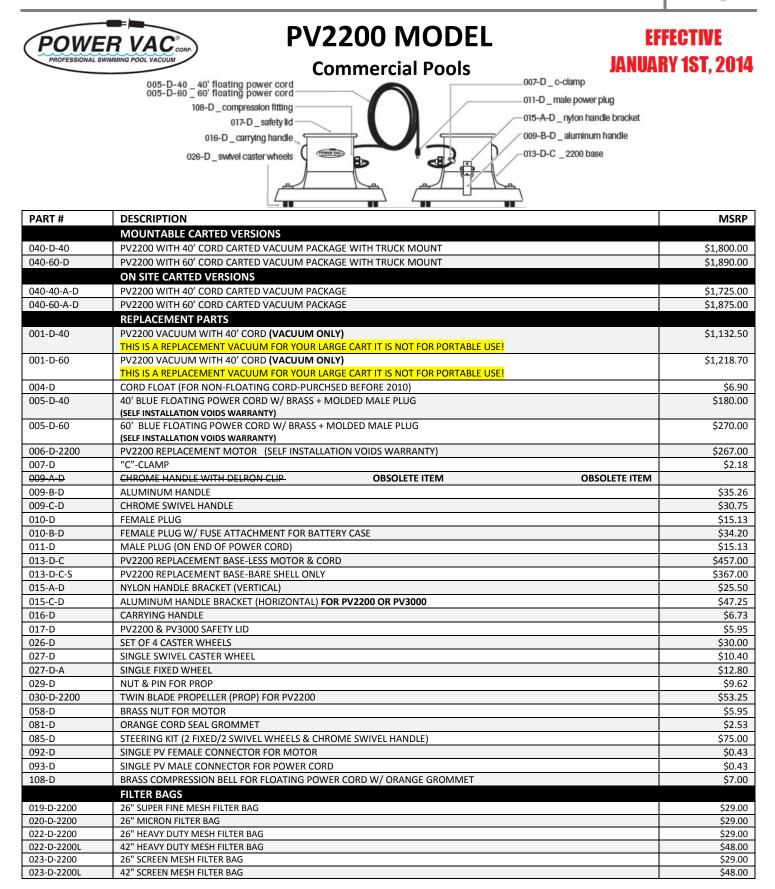

| 108-D<br>016<br>026-D-R_set of 8 whe<br>PART #<br>003000-D-S | DESCRIPTION<br>ON SITE CARTED VERSION<br>PV3000 WITH 60' CORD CARTED VACUUM PACKAGE<br>REPLACEMENT VACUUM HEAD FOR CART<br>PV3000 VACUUM W/60' FLOATING POWER CORD (VACUUM ONLY)<br>REPLACEMENT PARTS                                                                                                                                                                                                                                                                              | m handle bracket<br>ise                                   |
|--------------------------------------------------------------|------------------------------------------------------------------------------------------------------------------------------------------------------------------------------------------------------------------------------------------------------------------------------------------------------------------------------------------------------------------------------------------------------------------------------------------------------------------------------------|-----------------------------------------------------------|
| 016<br>026-D-R_set of 8 whe<br>PART #<br>003000-D-S          | 017-D_safety lid<br>-D_carrying handle<br>wels (2 fixed/6 swivel)<br>DESCRIPTION<br>ON SITE CARTED VERSION<br>PV3000 WITH 60' CORD CARTED VACUUM PACKAGE<br>REPLACEMENT VACUUM HEAD FOR CART<br>PV3000 VACUUM W/60' FLOATING POWER CORD (VACUUM ONLY)<br>REPLACEMENT PARTS                                                                                                                                                                                                         | m handle bracket<br>ise<br>m handle<br>MSRP<br>\$1,942.50 |
| 026-D-R_set of 8 when<br>PART #                              | -D_carrying handle       -013-D-R_3000 bar         wels (2 fixed/6 swivel)       -009-B-D_aluminu         Description       -009-B-D_aluminu         ON SITE CARTED VERSION       -009-B-D_aluminu         PV3000 WITH 60' CORD CARTED VACUUM PACKAGE       -009-B-D_aluminu         REPLACEMENT VACUUM HEAD FOR CART       -009-B-D_aluminu         PV3000 VACUUM W/60' FLOATING POWER CORD (VACUUM ONLY)       -009-B-D_aluminu         REPLACEMENT PARTS       -009-B-D_aluminu | m handle<br>MSRP<br>\$1,942.50                            |
| 026-D-R_set of 8 when<br>PART #                              | vels (2 fixed/6 swivel)       009-B-D_aluminu         DESCRIPTION       009-B-D_aluminu         ON SITE CARTED VERSION       009-B-D_aluminu         PV3000 WITH 60' CORD CARTED VACUUM PACKAGE       009-B-D_aluminu         REPLACEMENT VACUUM HEAD FOR CART       009-B-D_aluminu         PV3000 VACUUM W/60' FLOATING POWER CORD (VACUUM ONLY)       000-B-D_aluminu         REPLACEMENT PARTS       000-B-D_aluminu                                                           | m handle<br>MSRP<br>\$1,942.50                            |
| 003000-D-S                                                   | DESCRIPTION<br>ON SITE CARTED VERSION<br>PV3000 WITH 60' CORD CARTED VACUUM PACKAGE<br>REPLACEMENT VACUUM HEAD FOR CART<br>PV3000 VACUUM W/60' FLOATING POWER CORD (VACUUM ONLY)<br>REPLACEMENT PARTS                                                                                                                                                                                                                                                                              | \$1,942.50                                                |
| 003000-D-S                                                   | ON SITE CARTED VERSION<br>PV3000 WITH 60' CORD CARTED VACUUM PACKAGE<br>REPLACEMENT VACUUM HEAD FOR CART<br>PV3000 VACUUM W/60' FLOATING POWER CORD (VACUUM ONLY)<br>REPLACEMENT PARTS                                                                                                                                                                                                                                                                                             | \$1,942.50                                                |
| 003000-D-S                                                   | PV3000 WITH 60' CORD CARTED VACUUM PACKAGE<br>REPLACEMENT VACUUM HEAD FOR CART<br>PV3000 VACUUM W/60' FLOATING POWER CORD (VACUUM ONLY)<br>REPLACEMENT PARTS                                                                                                                                                                                                                                                                                                                       |                                                           |
|                                                              | REPLACEMENT VACUUM HEAD FOR CART<br>PV3000 VACUUM W/60' FLOATING POWER CORD (VACUUM ONLY)<br>REPLACEMENT PARTS                                                                                                                                                                                                                                                                                                                                                                     |                                                           |
|                                                              | PV3000 VACUUM W/60' FLOATING POWER CORD (VACUUM ONLY) REPLACEMENT PARTS                                                                                                                                                                                                                                                                                                                                                                                                            | \$1,507.50                                                |
|                                                              | REPLACEMENT PARTS                                                                                                                                                                                                                                                                                                                                                                                                                                                                  | , ,                                                       |
|                                                              |                                                                                                                                                                                                                                                                                                                                                                                                                                                                                    |                                                           |
| 005-D-60                                                     | 60' BLUE FLOATING POWER CORD W/ BRASS + MOLDED MALE PLUG                                                                                                                                                                                                                                                                                                                                                                                                                           | \$270.00                                                  |
|                                                              | (SELF INSTALLATION VOIDS WARRANTY)                                                                                                                                                                                                                                                                                                                                                                                                                                                 |                                                           |
| 006-D-3000                                                   | PV3000 REPLACEMENT MOTOR                                                                                                                                                                                                                                                                                                                                                                                                                                                           | \$267.00                                                  |
|                                                              | (SELF INSTALLATION VOIDS WARRANTY)                                                                                                                                                                                                                                                                                                                                                                                                                                                 |                                                           |
|                                                              | "C"-CLAMP                                                                                                                                                                                                                                                                                                                                                                                                                                                                          | \$2.18                                                    |
|                                                              | CHROME HANDLE WITH DELRON CLIP OBSOLETE ITEM OBSOLETE ITEM                                                                                                                                                                                                                                                                                                                                                                                                                         |                                                           |
| -                                                            | ALUMINUM HANDLE                                                                                                                                                                                                                                                                                                                                                                                                                                                                    | \$35.26                                                   |
|                                                              | CHROME SWIVEL HANDLE                                                                                                                                                                                                                                                                                                                                                                                                                                                               | \$30.75                                                   |
|                                                              | FEMALE PLUG                                                                                                                                                                                                                                                                                                                                                                                                                                                                        | \$15.13                                                   |
|                                                              | FEMALE PLUG W/ FUSE ATTACHMENT FOR BATTERY CASE                                                                                                                                                                                                                                                                                                                                                                                                                                    | \$34.20                                                   |
|                                                              | MALE PLUG (ON END OF POWER CORD)                                                                                                                                                                                                                                                                                                                                                                                                                                                   | \$15.13                                                   |
|                                                              | PV3000 REPLACEMENT BASE-LESS MOTOR & CORD                                                                                                                                                                                                                                                                                                                                                                                                                                          | \$787.50                                                  |
|                                                              | ALUMINUM HANDLE BRACKET (HORIZONTAL) FOR PV3000 OR PV2200                                                                                                                                                                                                                                                                                                                                                                                                                          | \$47.25                                                   |
|                                                              | CARRYING HANDLE PV2200 & PV3000 SAFETY LID                                                                                                                                                                                                                                                                                                                                                                                                                                         | \$6.73<br>\$5.95                                          |
|                                                              | SET OF 8 CASTER WHEELS (2 FIXED / 6 SWIVEL)                                                                                                                                                                                                                                                                                                                                                                                                                                        | \$67.50                                                   |
|                                                              | SINGLE SWIVEL CASTER WHEEL                                                                                                                                                                                                                                                                                                                                                                                                                                                         | \$10.40                                                   |
|                                                              | SINGLE SWIVE CASTER WHEEL                                                                                                                                                                                                                                                                                                                                                                                                                                                          | \$12.80                                                   |
|                                                              | NUT & PIN FOR PROP                                                                                                                                                                                                                                                                                                                                                                                                                                                                 | \$9.62                                                    |
|                                                              | TWIN BLADE PROPELLER (PROP) FOR PV2200                                                                                                                                                                                                                                                                                                                                                                                                                                             | \$53.25                                                   |
|                                                              | BRASS NUT FOR MOTOR                                                                                                                                                                                                                                                                                                                                                                                                                                                                | \$5.95                                                    |
|                                                              | ORANGE CORD SEAL GROMMET                                                                                                                                                                                                                                                                                                                                                                                                                                                           | \$2.53                                                    |
|                                                              | SINGLE PV FEMALE CONNECTOR FOR MOTOR                                                                                                                                                                                                                                                                                                                                                                                                                                               | \$0.43                                                    |
| 093-D                                                        | SINGLE PV MALE CONNECTOR FOR POWER CORD                                                                                                                                                                                                                                                                                                                                                                                                                                            | \$0.43                                                    |
|                                                              | BRASS COMPRESSION BELL FOR FLOATING POWER CORD                                                                                                                                                                                                                                                                                                                                                                                                                                     | \$7.00                                                    |
|                                                              | FILTER BAGS                                                                                                                                                                                                                                                                                                                                                                                                                                                                        | 444                                                       |
|                                                              | 26" SUPER FINE MESH FILTER BAG                                                                                                                                                                                                                                                                                                                                                                                                                                                     | \$29.00                                                   |
|                                                              | 26" MICRON FILTER BAG                                                                                                                                                                                                                                                                                                                                                                                                                                                              | \$29.00                                                   |
|                                                              | 26" HEAVY DUTY MESH FILTER BAG                                                                                                                                                                                                                                                                                                                                                                                                                                                     | \$29.00                                                   |
|                                                              | 42" HEAVY DUTY MESH FILTER BAG                                                                                                                                                                                                                                                                                                                                                                                                                                                     | \$48.00                                                   |
|                                                              | 26" SCREEN MESH FILTER BAG<br>42" SCREEN MESH FILTER BAG                                                                                                                                                                                                                                                                                                                                                                                                                           | \$29.00<br>\$48.00                                        |