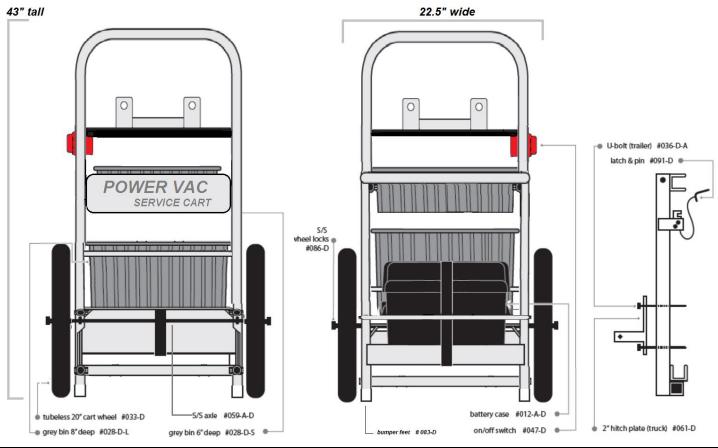

### LARGE SERVICE CART

#### Carries everything needed to service a pool.

#### EFFECTIVE JANUARY 1ST, 2014

Available in a truck mounted version or an on-site version.

| ITEM #   | DESCRIPTION                                                                                                          | MSRP       |
|----------|----------------------------------------------------------------------------------------------------------------------|------------|
|          | MOUNTABLE LARGE SERVICE CART                                                                                         |            |
| 038-D    | PV2100 / PV2500 LARGE SERVICE CART WITH MOUNT & HITCH (VACUUM NOT INCLUDED)                                          | \$1,140.00 |
|          | ONLY FITS PV2100 & PV2500 MODEL VACUUMS!                                                                             |            |
| 175-D    | PV2200 LARGE SERVICE CART WITH MOUNT & HITCH (VACUUM NOT INCLUDED) ONLY FITS PV2200 MODEL VACUUMSI                   | \$1,140.00 |
|          | ON-SITE LARGE SERVICE CART                                                                                           |            |
| 038-B-D  | ON-SITE PV2100 / PV2500 LARGE SERVICE CART (VACUUM, MOUNT & HITCH NOT INCLUDED)                                      | \$825.00   |
|          | ONLY FITS PV2100 & PV2500 MODEL VACUUMS!                                                                             |            |
| 175-B-D  | ON-SITE <b>PV2200</b> LARGE SERVICE CART (VACUUM, MOUNT & HITCH <u>NOT</u> INCLUDED) ONLY FITS PV2200 MODEL VACUUMS! | \$825.00   |
|          | REPLACEMENT PARTS                                                                                                    |            |
| 012-A-D  | LARGE BATTERY CASE WITH FEMALE PLUG                                                                                  | \$54.00    |
| 028-D-S  | GREY BIN 6" DEEP                                                                                                     | \$32.25    |
| 028-D-L  | GREY BIN 8" DEEP                                                                                                     | \$35.25    |
| 033-D    | 20" TUBELESS TIRE WITH NEW RUST FREE BEARINGS                                                                        | \$84.79    |
| 036-D    | LARGE U-BOLT FOR HITCH PLATE (FOR LOW RIDING VEHICLES)                                                               | \$9.75     |
| 036-D-A  | MEDIUM U-BOLT FOR HITCH PLATE                                                                                        | \$8.25     |
| 047-D    | MARINE ON/OFF BATTERY SWITCH FOR LG SVC CART W/ WIRING + FEMALE PLUG                                                 | \$82.50    |
| 049-B-D  | NEW RUST FREE WHEEL BEARING FOR 20" TUBELESS TIRE                                                                    | \$14.66    |
| 059-A-D  | STAINLESS STEEL AXAL MUST ADD NOTE TO P.O.: WHAT COLOR IS CART? BLUE, GRAY OR SPECKLED GRAY.                         | \$37.50    |
| 061-D    | 2" HITCH PLATE (TRUCK MOUNT)                                                                                         | \$94.50    |
| 069-D    | S/S MOUNTING POST W/LOCK & PINNICALE MUST ADD NOTE TO P.O.: WHAT COLOR IS CART? BLUE, GRAY OR SPECKLED GRAY.         | \$300.00   |
| 083-D    | NYLON BUMPER FEET                                                                                                    | \$7.00     |
| 084-12-D | 12" BUNGEE STRAP                                                                                                     | \$5.40     |
| 086-D    | S/S WHEEL LOCK NUT (SPLIT COLLAR)                                                                                    | \$9.00     |
| 091-D    | S/S LOCKING LATCH & PIN                                                                                              | \$32.75    |