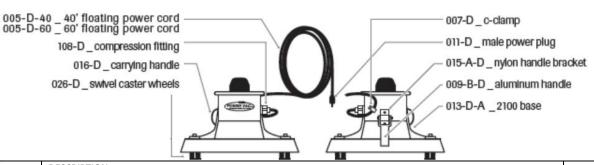

| PART #      | DESCRIPTION                                                                                 | MSRP       |
|-------------|---------------------------------------------------------------------------------------------|------------|
|             | PORTABLE VERSIONS                                                                           |            |
| 002-D-40    | PV2100 WITH 40' CORD PORTABLE VACUUM PACKAGE                                                | \$847.50   |
| 002-D-60    | PV2100 WITH 60' CORD PORTABLE VACUUM PACKAGE                                                | \$945.00   |
|             | MOUNTABLE CARTED VERSIONS                                                                   |            |
| 039-D-40    | PV2100 WITH 40' CORD CARTED VACUUM PACKAGE WITH TRUCK MOUNT                                 | \$1,650.00 |
| 039-D-60    | PV2100 WITH 60' CORD CARTED VACUUM PACKAGE WITH TRUCK MOUNT                                 | \$1,740.00 |
|             | ON SITE CARTED VERSIONS                                                                     | . ,        |
| 039-40-A-D  | PV2100 WITH 40' CORD CARTED VACUUM PACKAGE                                                  | \$1,575.00 |
| 039-60-A-D  | PV2100 WITH 60' CORD CARTED VACUUM PACKAGE                                                  | \$1,650.00 |
|             | REPLACEMENT PARTS                                                                           | <i>+_)</i> |
| 004-D       | CORD FLOAT (FOR NON-FLOATING CORD-PURCHSED BEFORE 2010)                                     | \$6.90     |
| 005-D-40    | 40' BLUE FLOATING POWER CORD W/ BRASS + MOLDED MALE PLUG (SELF INSTALLATION VOIDS WARRANTY) | \$180.00   |
| 005-D-60    | 60' BLUE FLOATING POWER CORD W/ BRASS + MOLDED MALE FLOG (SELF INSTALLATION VOIDS WARRANTY) | \$270.00   |
| 006-D-2100  | PV2100 MOTOR (SELF INSTALLATION VOIDS WARRANTY)                                             | \$247.50   |
| 007-D       | "C"-CLAMP                                                                                   | \$2.18     |
| 009-A-D     | CHROME HANDLE WITH DELRON CLIP OBSOLETE ITEM OBSOLETE ITEM                                  | ţ          |
| 009-B-D     | ALUMINUM HANDLE                                                                             | \$35.26    |
| 009-C-D     | CHROME SWIVEL HANDLE                                                                        | \$30.75    |
| 010-D       | FEMALE PLUG                                                                                 | \$15.13    |
| 010-B-D     | FEMALE PLUG W/ FUSE ATTACHMENT FOR BATTERY CASE                                             | \$34.20    |
| 011-D       | MALE PLUG (ON END OF POWER CORD)                                                            | \$15.13    |
| 012-D       | PORTABLE BATTERY CARRYING CASE W/ BUILT IN FUSE                                             | \$52.50    |
| 013-D-A     | PV2100 REPLACEMENT BASE-LESS MOTOR & CORD                                                   | \$412.00   |
| 013-D-A-S   | PV2100 REPLACEMENT BASE-BARE SHELL ONLY                                                     | \$315.00   |
| 015-A-D     | NYLON HANDLE BRACKET (VERTICAL)                                                             | \$25.50    |
| 015-B-D     | ALUMINUM HANDLE BRACKET (HORIZONTAL) FOR PV2100 / PV2500                                    | \$47.25    |
| 016-D       | CARRYING HANDLE                                                                             | \$6.73     |
| 018-D       | PV2100 SAFETY LID                                                                           | \$3.67     |
| 026-D       | SET OF 4 CASTER WHEELS                                                                      | \$30.00    |
| 027-D       | SINGLE SWIVEL CASTER WHEEL                                                                  | \$10.40    |
| 027-D-A     | SINGLE FIXED WHEEL                                                                          | \$12.80    |
| 029-D       | NUT & PIN FOR PROP                                                                          | \$9.62     |
| 030-D-2100  | TWIN BLADE PROPELLER (PROP) FOR PV2100                                                      | \$53.25    |
| 058-D       | BRASS NUT FOR MOTOR                                                                         | \$5.95     |
| 081-D       | ORANGE CORD SEAL GROMMET                                                                    | \$2.53     |
| 085-D       | STEERING KIT (2 FIXED/2 SWIVEL WHEELS & CHROME SWIVEL HANDLE)                               | \$75.00    |
| 092-D       | SINGLE PV FEMALE CONNECTOR FOR MOTOR                                                        | \$0.43     |
| 093-D       | SINGLE PV MALE CONNECTOR FOR POWER CORD                                                     | \$0.43     |
| 108-D       | BRASS COMPRESSION BELL W/ORANGE GROMMET                                                     | \$7.00     |
| 116-D       | REPLACEMENT STRAP FOR PORTABLE BATTERY CASE                                                 | \$11.37    |
|             | FILTER BAGS                                                                                 |            |
| 019-D-2100  | 26" SUPER FINE MESH FILTER BAG                                                              | \$29.00    |
| 020-D-2100  | 26" MICRON FILTER BAG                                                                       | \$29.00    |
| 022-D-2100  | 26" HEAVY DUTY MESH FILTER BAG                                                              | \$29.00    |
| 022-D-2100L | 42" HEAVY DUTY MESH FILTER BAG                                                              | \$48.00    |
| 023-D-2100  | 26" SCREEN MESH FILTER BAG                                                                  | \$29.00    |
| 023-D-2100L | 42" SCREEN MESH FILTER BAG                                                                  | \$48.00    |