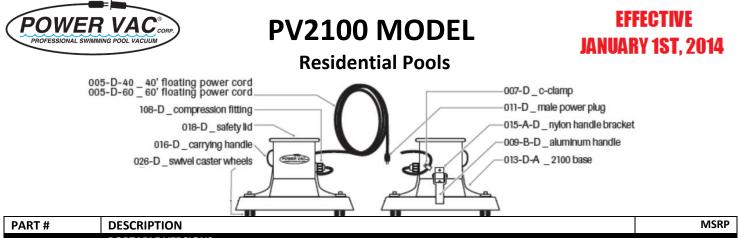

| PART #      | DESCRIPTION                                                                                 | MSRP       |
|-------------|---------------------------------------------------------------------------------------------|------------|
|             | PORTABLE VERSIONS                                                                           |            |
| 002-D-40    | PV2100 WITH 40' CORD PORTABLE VACUUM PACKAGE                                                | \$847.50   |
| 002-D-60    | PV2100 WITH 60' CORD PORTABLE VACUUM PACKAGE                                                | \$945.00   |
|             | MOUNTABLE CARTED VERSIONS                                                                   |            |
| 039-D-40    | PV2100 WITH 40' CORD CARTED VACUUM PACKAGE WITH TRUCK MOUNT                                 | \$1,650.00 |
| 039-D-60    | PV2100 WITH 60' CORD CARTED VACUUM PACKAGE WITH TRUCK MOUNT                                 | \$1,740.00 |
|             | ON SITE CARTED VERSIONS                                                                     | . ,        |
| 039-40-A-D  | PV2100 WITH 40' CORD CARTED VACUUM PACKAGE                                                  | \$1,575.00 |
| 039-60-A-D  | PV2100 WITH 60' CORD CARTED VACUUM PACKAGE                                                  | \$1,650.00 |
|             | REPLACEMENT PARTS                                                                           | <i>+_)</i> |
| 004-D       | CORD FLOAT (FOR NON-FLOATING CORD-PURCHSED BEFORE 2010)                                     | \$6.90     |
| 005-D-40    | 40' BLUE FLOATING POWER CORD W/ BRASS + MOLDED MALE PLUG (SELF INSTALLATION VOIDS WARRANTY) | \$180.00   |
| 005-D-60    | 60' BLUE FLOATING POWER CORD W/ BRASS + MOLDED MALE FLOG (SELF INSTALLATION VOIDS WARRANTY) | \$270.00   |
| 006-D-2100  | PV2100 MOTOR (SELF INSTALLATION VOIDS WARRANTY)                                             | \$247.50   |
| 007-D       | "C"-CLAMP                                                                                   | \$2.18     |
| 009-A-D     | CHROME HANDLE WITH DELRON CLIP OBSOLETE ITEM OBSOLETE ITEM                                  | ţ          |
| 009-B-D     | ALUMINUM HANDLE                                                                             | \$35.26    |
| 009-C-D     | CHROME SWIVEL HANDLE                                                                        | \$30.75    |
| 010-D       | FEMALE PLUG                                                                                 | \$15.13    |
| 010-B-D     | FEMALE PLUG W/ FUSE ATTACHMENT FOR BATTERY CASE                                             | \$34.20    |
| 011-D       | MALE PLUG (ON END OF POWER CORD)                                                            | \$15.13    |
| 012-D       | PORTABLE BATTERY CARRYING CASE W/ BUILT IN FUSE                                             | \$52.50    |
| 013-D-A     | PV2100 REPLACEMENT BASE-LESS MOTOR & CORD                                                   | \$412.00   |
| 013-D-A-S   | PV2100 REPLACEMENT BASE-BARE SHELL ONLY                                                     | \$315.00   |
| 015-A-D     | NYLON HANDLE BRACKET (VERTICAL)                                                             | \$25.50    |
| 015-B-D     | ALUMINUM HANDLE BRACKET (HORIZONTAL) FOR PV2100 / PV2500                                    | \$47.25    |
| 016-D       | CARRYING HANDLE                                                                             | \$6.73     |
| 018-D       | PV2100 SAFETY LID                                                                           | \$3.67     |
| 026-D       | SET OF 4 CASTER WHEELS                                                                      | \$30.00    |
| 027-D       | SINGLE SWIVEL CASTER WHEEL                                                                  | \$10.40    |
| 027-D-A     | SINGLE FIXED WHEEL                                                                          | \$12.80    |
| 029-D       | NUT & PIN FOR PROP                                                                          | \$9.62     |
| 030-D-2100  | TWIN BLADE PROPELLER (PROP) FOR PV2100                                                      | \$53.25    |
| 058-D       | BRASS NUT FOR MOTOR                                                                         | \$5.95     |
| 081-D       | ORANGE CORD SEAL GROMMET                                                                    | \$2.53     |
| 085-D       | STEERING KIT (2 FIXED/2 SWIVEL WHEELS & CHROME SWIVEL HANDLE)                               | \$75.00    |
| 092-D       | SINGLE PV FEMALE CONNECTOR FOR MOTOR                                                        | \$0.43     |
| 093-D       | SINGLE PV MALE CONNECTOR FOR POWER CORD                                                     | \$0.43     |
| 108-D       | BRASS COMPRESSION BELL W/ORANGE GROMMET                                                     | \$7.00     |
| 116-D       | REPLACEMENT STRAP FOR PORTABLE BATTERY CASE                                                 | \$11.37    |
|             | FILTER BAGS                                                                                 |            |
| 019-D-2100  | 26" SUPER FINE MESH FILTER BAG                                                              | \$29.00    |
| 020-D-2100  | 26" MICRON FILTER BAG                                                                       | \$29.00    |
| 022-D-2100  | 26" HEAVY DUTY MESH FILTER BAG                                                              | \$29.00    |
| 022-D-2100L | 42" HEAVY DUTY MESH FILTER BAG                                                              | \$48.00    |
| 023-D-2100  | 26" SCREEN MESH FILTER BAG                                                                  | \$29.00    |
| 023-D-2100L | 42" SCREEN MESH FILTER BAG                                                                  | \$48.00    |