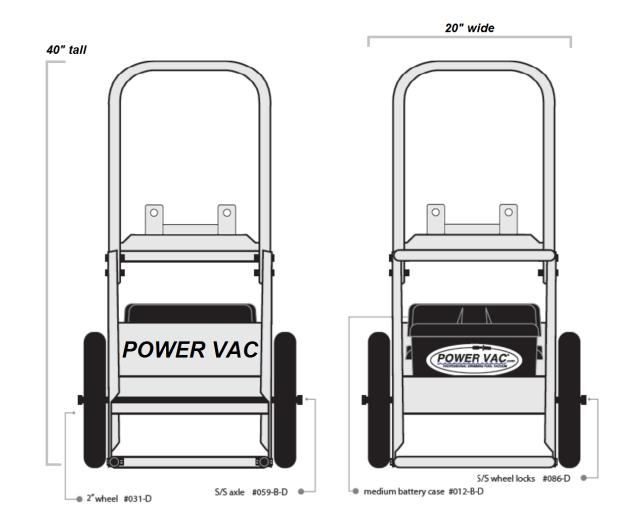

### Mini Cart

#### EFFECTIVE JANUARY 1ST, 2014

This cart carries the PV2100 or PV2500 vacuum and battery. Sold separately, as an on-site cart only.

| ITEM #   | DESCRIPTION                                                                | MSRP     |
|----------|----------------------------------------------------------------------------|----------|
| 068-D    | MINI CART (ON-SITE VERSION) WILL ONLY FIT PV2100 AND PV2500 MODEL VACUUMS! | \$427.50 |
|          | REPLACEMENT PARTS                                                          |          |
| 012-B-D  | MEDIUM BATTERY CASE WITH FEMALE PLUG                                       | \$48.75  |
| 031-D    | 12" WHEEL WITH 2 BEARINGS                                                  | \$42.75  |
| 049-A-D  | WHEEL BEARING FOR 12" WHEEL                                                | \$9.62   |
| 059-B-D  | STAINLESS STEEL AXAL FOR MINI CART                                         | \$37.50  |
| 084-12-D | 12" BUNGEE STRAP                                                           | \$5.40   |
| 086-D    | S/S WHEEL LOCK NUT (SPLIT COLLAR)                                          | \$9.00   |